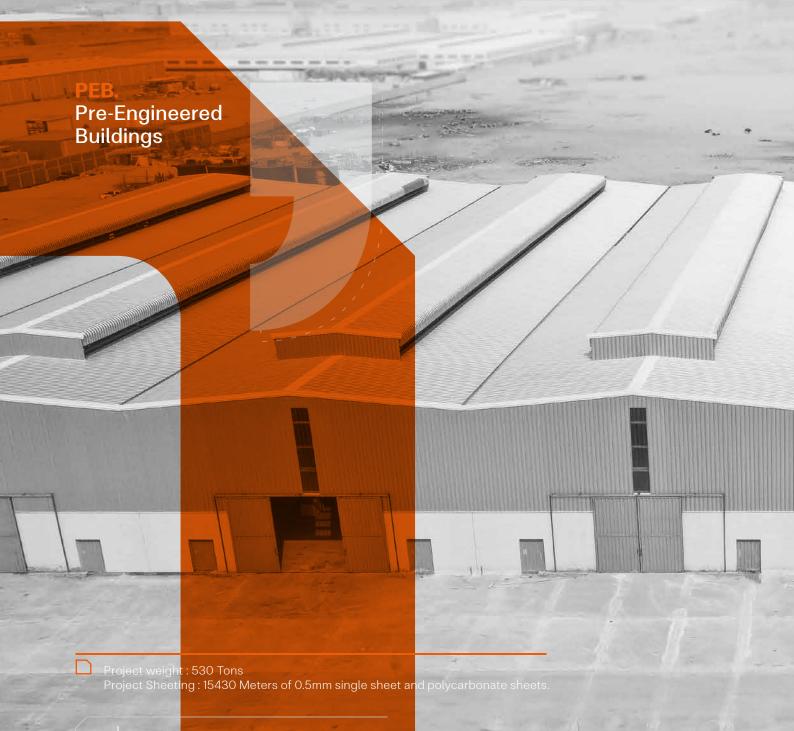

# **01 PEB.** Pre-Engineered Buildings

PEB (often used for factories, warehouses, hangars, etc.) are made to allow design flexibility.

10 www.union-egy.com

Project weight : 1800 Tons Project Sheeting: 50000 Meters of 0.5mm single sheet