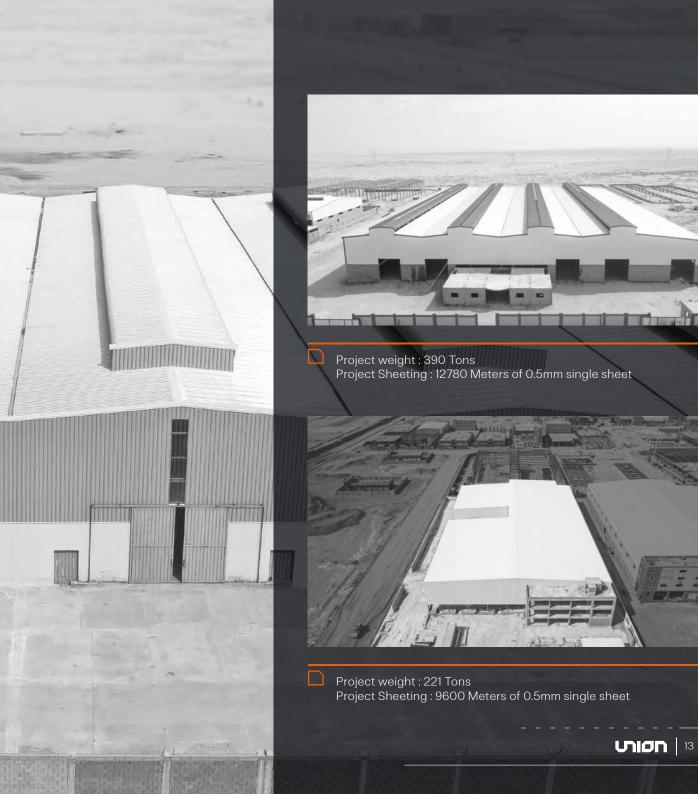

# **01 PEB.** Pre-Engineered Buildings

PEB (often used for factories, warehouses, hangars, etc.) are made to allow design flexibility.

10 www.union-egy.com

Project weight : 1800 Tons Project Sheeting: 50000 Meters of 0.5mm single sheet