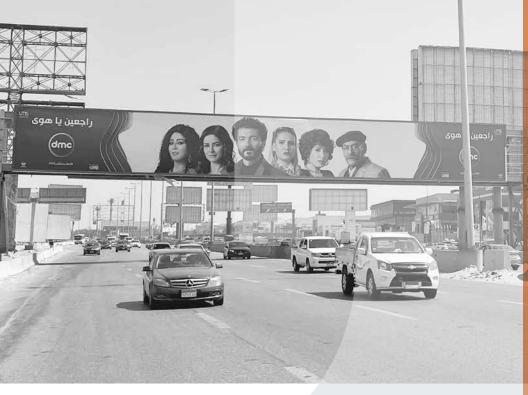

THE MANUFACTURE OF SUCH PRODUCTS CONSISTS OF THE DEVELOPMENT AND PRODUCTION OF FRAMES FROM THE COLD OR HOT ROLLED SECTIONS STEEL

ARCO

Among the most popular advertising steel constructions, one can distinguish billboards, and signboards.