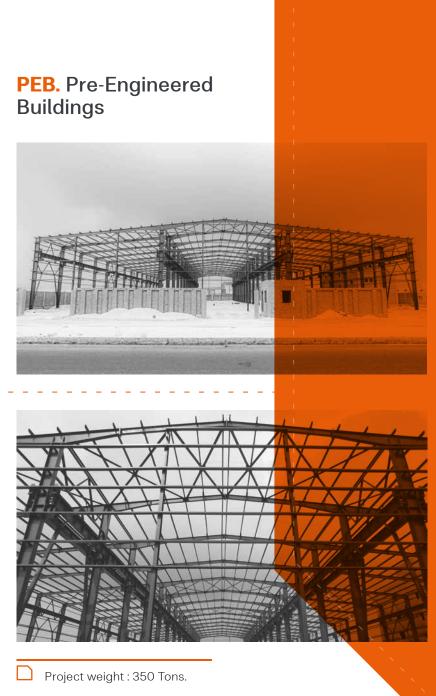

# **01 PEB.** Pre-Engineered Buildings

PEB (often used for factories, warehouses, hangars, etc.) are made to allow design flexibility.

10 www.union-egy.com

Project weight : 1800 Tons Project Sheeting: 50000 Meters of 0.5mm single sheet